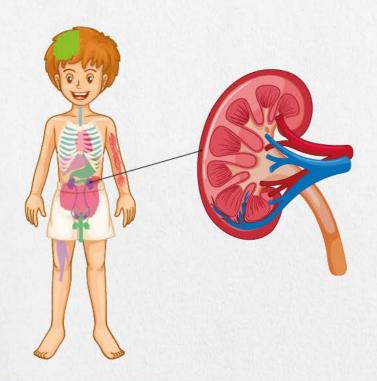

### لنتعرف معًا على الكلى:

- شكلي يشبه الفول
- أنا من أهم أعضاء جسم الإنسان وأقوم بعمل العديد من الوظائف الهامة، أتواجد على جانبي العمود الفقري وأساعد في تخليص الجسم من الفضلات عن طريق البول
- أقوم بإمتصاص المواد المفيدة مثل الفيتامينات والمعادن والبروتين من الغذاء ورمي الفضلات إلى خارج الجسم
  - أساعد في المحافظة على توازن الماء في الجسم
  - أساعد على بناء خلايا الدم الحمراء والفيتامين د الضرورى للعظام