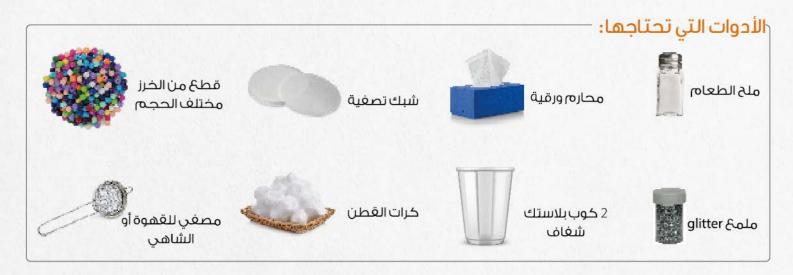

### هل تحب العلوم؟

هيًا بنا نقوم بتجربة علمية سهلة وبسيطة لتتعرف من خلالها كيف تقوم الكلى بتصفية الجسم من الفضلات لتعيد المعادن والفيتامينات الهامة إلى الجسم ليستفيد منها ونصبح أقوياء أكثر

حضر الأدوات المطلوبة