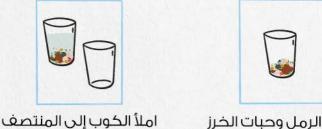

أضف الرمل وحبات الخرز والملح والملمع في الكوب

اختر أداة التنقية على الكوب

واصل التجربة جرب أداة تنقية أخرى

اختبر فاعلية الأداة

ساهم في تنقية الماء بأقصى حد ممكن