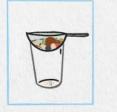

أضف الرمل وحبات الخرز والملح والملمع في الكوب

اختر أداة التنقية على الكوب

واصل التجربة جرب أداة تنقية أخرى

اختبر فاعلية الأداة

ساهم في تنقية الماء بأقصى حد ممكن